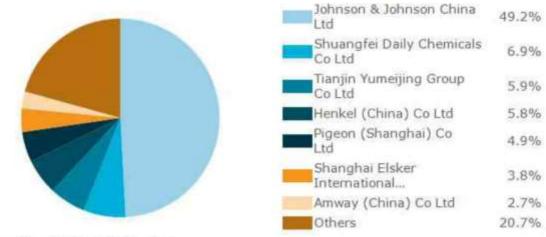

Similarly, Prince Frog's <u>IPO Prospectus</u> claimed that the <u>retail</u> value of the Company's 2010 sales within China's children's moisturizing lotions category was RMB 527mm, compared with RMB 550mm for China's leading brand, Johnson's Baby. The following table, taken directly from the Prospectus, shows the Company's *claimed spot* (2<sup>nd</sup>) in the competitive landscape of the children's moisturizing lotions market at the time of its public offering in 2011.<sup>6</sup>

Top ten brands of the children moisturising lotions market in China

| Unit: RMB million   |                            | Re      | tail sales va | lue     | M      | arket sha | re     |
|---------------------|----------------------------|---------|---------------|---------|--------|-----------|--------|
|                     | International/<br>Domestic | 2008    | 2009          | 2010    | 2008   | 2009      | 2010   |
| Johnson's Baby/強生嬰兒 | International              | 475.7   | 505.9         | 550.1   | 27.5%  | 25.6%     | 24.1%  |
| Frog Prince/青蛙王子    | Domestic                   | 308.7   | 381.0         | 527.2   | 17.8%  | 19.3%     | 23.1%  |
| Yumeijing/鬱美淨       | Domestic                   | 153.4   | 199.4         | 249.2   | 8.9%   | 10.1%     | 10.9%  |
| Pipedog/皮皮狗         | Domestic                   | 74.7    | 89.7          | 106.7   | 4.3%   | 4.6%      | 4.7%   |
| Haiermian/孩兒面       | International              | 65.8    | 85.8          | 99.6    | 3.8%   | 4.3%      | 4.4%   |
| Coati/小浣熊           | Domestic                   | 57.7    | 69.2          | 82.4    | 3.3%   | 3.5%      | 3.6%   |
| Big eyes/大眼睛        | Domestic                   | 56.6    | 61.3          | 64.5    | 3.3%   | 3.1%      | 2.8%   |
| Omnibaby/歐米娃        | Domestic                   | 46.4    | 54.6          | 63.9    | 2.7%   | 2.8%      | 2.8%   |
| Elsker/曖呵           | Domestic                   | 14.6    | 16.2          | 18.2    | 0.8%   | 0.8%      | 0.8%   |
| Xiaobailin/小百羚      | Domestic                   | 13.8    | 15.5          | 17.4    | 0.8%   | 0.8%      | 0.8%   |
| Others              |                            | 464.6   | 496.8         | 502.5   | 26.8%  | 25.1%     | 22.0%  |
| Total               |                            | 1,732.0 | 1,975.4       | 2,281.7 | 100.0% | 100.0%    | 100.0% |

Source: Euromonitor

Recognizing the need for a truly independent source of retail sales data, we engaged globally recognized research firm Nielsen (<a href="www.nielsen.com">www.nielsen.com</a>) to provide us with the same category sales (children's moisturizing lotions in China) for both Prince Frog and Johnson's Baby in the PRC. Below is a cover letter from Nielsen, on the firm's letterhead, summarizing its retail sales data: