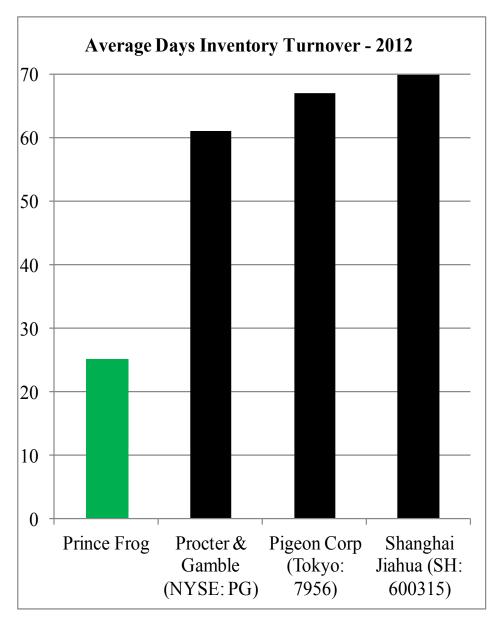

# COMPANY: PRINCE FROG INTERNATIONAL HOLDINGS LIMITED | HK: 1259 INDUSTRY: Consumer Products

- 3. PRC Government Tax Records Indicate Net Income a Fraction of Reported Figures. The Zhangzhou government publishes an annual list, available to any investor online, recognizing local businesses that pay over RMB 10mm in taxes. Prince Frog, whose headquarters, production base and sole PRC operating subsidiary are based in Zhangzhou, claims to have paid over RMB 10mm in taxes every year since 2008. Yet Prince Frog appears on the government's list only once (in 2012) and is conspicuously absent every year from 2008 through 2011, suggesting that it has paid far less in taxes than it claims in its public filings.
- 4. Customer SAIC Filings Indicate Sales are less than 25% of Reported. According to Prince Frog's 2012 annual report, its top five customers accounted for 14.2% of sales, or RMB 223mm (an average purchase amount of RMB 45mm per customer). Even if we make the generous assumption that Prince Frog accounted for 75% of all products purchased by such customers, the SAIC filings for four of these top five customers (including the largest customer) indicate an average 2012 purchasing activity from Prince Frog of RMB 11mm, which would amount to only 24% of the purchases implied by the Company's reported financials.
- 5. **Reported Financials Covered in Warts**. Other clues that Prince Frog is more frog than prince are suspicious statistical outliers in the Company's reported financials.
  - a. **Reported Sales Grew Seven Times Faster Than Industry**. Prince Frog's reported sales grew ~700% from 2007 to 2012, a period where the industry reportedly grew only ~100%. Such financial performance appears to be, in our view, too good to be true.
  - b. **89% ROIC Simply Lacks Credibility**. Prince Frog reported an average 89% internal ROIC from 2008 to 2012. This is simply not credible when compared with the ROICs of its domestic and international peers, such as 39% for Shanghai Jiahua (SH: 600315), 16% for Procter & Gamble (NYSE: PG), and 22% for Pigeon Corp (Tokyo: 7956).
  - c. **Inventory Turnover Rate Suspiciously Fast**. Prince Frog reported inventory turns of 25 days in 2012, which was at least twice as fast as the inventory turn rate of its peers (70 days for Shanghai Jiahua, 61 days for Procter & Gamble, and 67 days for Pigeon Corp). Either Prince Frog, a much smaller company by comparison, has achieved a level of operational efficiency far in excess of these global leaders, or Prince Frog's actual sales and cost of goods are significantly less than reported. We think the answer is obvious.
- 6. **Valuation**. In December 2012, Johnson & Johnson <u>acquired</u> 100% of Elsker, a close competitor of Prince Frog, for RMB 650mm, or 1.3x trailing 12 months sales of around RMB 500 million. Based on the evidence presented in this report, we believe that Prince Frog's true total sales figure is no higher than RMB 393mm for 2012 (25% of reported). A 1.5x multiple on what we estimate to be the Company's true sales figure would imply a valuation of HKD 749 million, or **HKD 0.74 per share**.