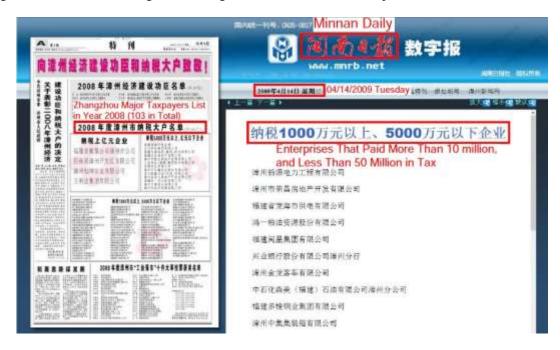

# COMPANY: PRINCE FROG INTERNATIONAL HOLDINGS LIMITED | HK: 1259 INDUSTRY: Consumer Products

- 3. PRC Government Tax Records Indicate Net Income a Fraction of Reported Figures. The Zhangzhou government publishes an annual list, available to any investor online, recognizing local businesses that pay over RMB 10mm in taxes. Prince Frog, whose headquarters, production base and sole PRC operating subsidiary are based in Zhangzhou, claims to have paid over RMB 10mm in taxes every year since 2008. Yet Prince Frog appears on the government's list only once (in 2012) and is conspicuously absent every year from 2008 through 2011, suggesting that it has paid far less in taxes than it claims in its public filings.
- 4. Customer SAIC Filings Indicate Sales are less than 25% of Reported. According to Prince Frog's 2012 annual report, its top five customers accounted for 14.2% of sales, or RMB 223mm (an average purchase amount of RMB 45mm per customer). Even if we make the generous assumption that Prince Frog accounted for 75% of all products purchased by such customers, the SAIC filings for four of these top five customers (including the largest customer) indicate an average 2012 purchasing activity from Prince Frog of RMB 11mm, which would amount to only 24% of the purchases implied by the Company's reported financials.
- 5. **Reported Financials Covered in Warts**. Other clues that Prince Frog is more frog than prince are suspicious statistical outliers in the Company's reported financials.
  - a. **Reported Sales Grew Seven Times Faster Than Industry**. Prince Frog's reported sales grew ~700% from 2007 to 2012, a period where the industry reportedly grew only ~100%. Such financial performance appears to be, in our view, too good to be true.
  - b. **89% ROIC Simply Lacks Credibility**. Prince Frog reported an average 89% internal ROIC from 2008 to 2012. This is simply not credible when compared with the ROICs of its domestic and international peers, such as 39% for Shanghai Jiahua (SH: 600315), 16% for Procter & Gamble (NYSE: PG), and 22% for Pigeon Corp (Tokyo: 7956).
  - c. **Inventory Turnover Rate Suspiciously Fast**. Prince Frog reported inventory turns of 25 days in 2012, which was at least twice as fast as the inventory turn rate of its peers (70 days for Shanghai Jiahua, 61 days for Procter & Gamble, and 67 days for Pigeon Corp). Either Prince Frog, a much smaller company by comparison, has achieved a level of operational efficiency far in excess of these global leaders, or Prince Frog's actual sales and cost of goods are significantly less than reported. We think the answer is obvious.
- 6. **Valuation**. In December 2012, Johnson & Johnson <u>acquired</u> 100% of Elsker, a close competitor of Prince Frog, for RMB 650mm, or 1.3x trailing 12 months sales of around RMB 500 million. Based on the evidence presented in this report, we believe that Prince Frog's true total sales figure is no higher than RMB 393mm for 2012 (25% of reported). A 1.5x multiple on what we estimate to be the Company's true sales figure would imply a valuation of HKD 749 million, or **HKD 0.74 per share**.