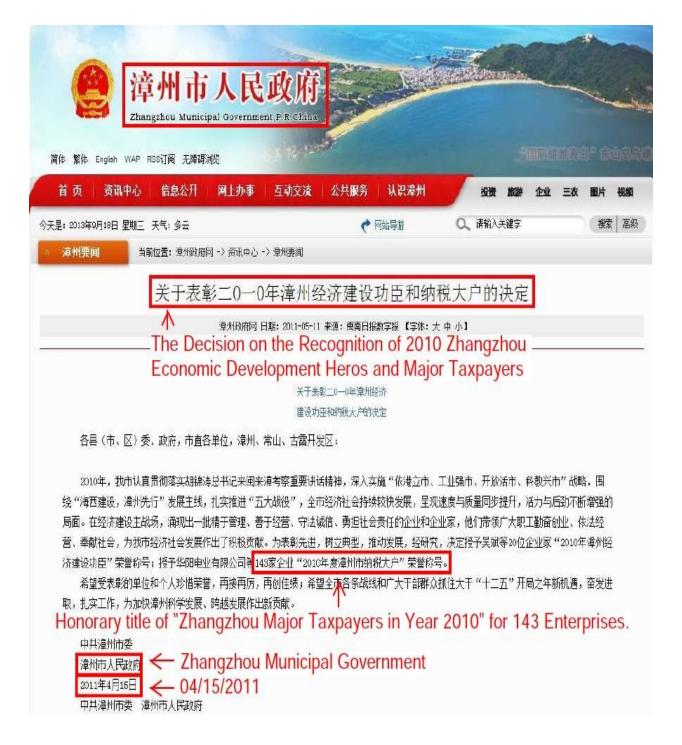

# COMPANY: PRINCE FROG INTERNATIONAL HOLDINGS LIMITED | HK: 1259 INDUSTRY: Consumer Products

- 3. PRC Government Tax Records Indicate Net Income a Fraction of Reported Figures. The Zhangzhou government publishes an annual list, available to any investor online, recognizing local businesses that pay over RMB 10mm in taxes. Prince Frog, whose headquarters, production base and sole PRC operating subsidiary are based in Zhangzhou, claims to have paid over RMB 10mm in taxes every year since 2008. Yet Prince Frog appears on the government's list only once (in 2012) and is conspicuously absent every year from 2008 through 2011, suggesting that it has paid far less in taxes than it claims in its public filings.
- 4. Customer SAIC Filings Indicate Sales are less than 25% of Reported. According to Prince Frog's 2012 annual report, its top five customers accounted for 14.2% of sales, or RMB 223mm (an average purchase amount of RMB 45mm per customer). Even if we make the generous assumption that Prince Frog accounted for 75% of all products purchased by such customers, the SAIC filings for four of these top five customers (including the largest customer) indicate an average 2012 purchasing activity from Prince Frog of RMB 11mm, which would amount to only 24% of the purchases implied by the Company's reported financials.
- 5. **Reported Financials Covered in Warts**. Other clues that Prince Frog is more frog than prince are suspicious statistical outliers in the Company's reported financials.
  - a. **Reported Sales Grew Seven Times Faster Than Industry**. Prince Frog's reported sales grew ~700% from 2007 to 2012, a period where the industry reportedly grew only ~100%. Such financial performance appears to be, in our view, too good to be true.
  - b. **89% ROIC Simply Lacks Credibility**. Prince Frog reported an average 89% internal ROIC from 2008 to 2012. This is simply not credible when compared with the ROICs of its domestic and international peers, such as 39% for Shanghai Jiahua (SH: 600315), 16% for Procter & Gamble (NYSE: PG), and 22% for Pigeon Corp (Tokyo: 7956).
  - c. **Inventory Turnover Rate Suspiciously Fast**. Prince Frog reported inventory turns of 25 days in 2012, which was at least twice as fast as the inventory turn rate of its peers (70 days for Shanghai Jiahua, 61 days for Procter & Gamble, and 67 days for Pigeon Corp). Either Prince Frog, a much smaller company by comparison, has achieved a level of operational efficiency far in excess of these global leaders, or Prince Frog's actual sales and cost of goods are significantly less than reported. We think the answer is obvious.
- 6. **Valuation**. In December 2012, Johnson & Johnson <u>acquired</u> 100% of Elsker, a close competitor of Prince Frog, for RMB 650mm, or 1.3x trailing 12 months sales of around RMB 500 million. Based on the evidence presented in this report, we believe that Prince Frog's true total sales figure is no higher than RMB 393mm for 2012 (25% of reported). A 1.5x multiple on what we estimate to be the Company's true sales figure would imply a valuation of HKD 749 million, or **HKD 0.74 per share**.