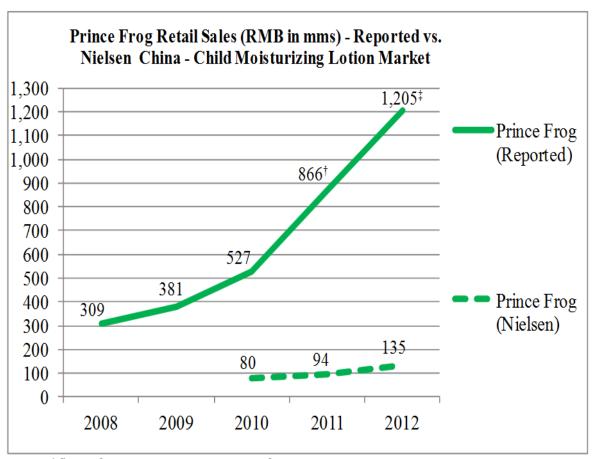

Because Prince Frog sells its products to distributors at 45%-60% of the retail price,<sup>4</sup> the <u>retail</u> value of Prince Frog's children's moisturizing lotions must be between **RMB 1,205mm and RMB 1,607mm in 2012**, for the Company's reported financials to be true.<sup>5</sup>

\_

<sup>&</sup>lt;sup>3</sup> Prince Frog 2012 Management Presentation.

<sup>&</sup>lt;sup>4</sup> Prince Frog Investor Relations.

<sup>&</sup>lt;sup>5</sup> We calculate the implied retail value of Prince Frog's children's moisturizing lotions in 2012 by dividing the Company's reported sales to distributors (RMB 723mm) by the percentage of the retail value accounted for by Prince Frog after the retail channel markup (which Prince Frog's investor relations representative disclosed at a recent public investor forum). The calculation is: RMB 723 / 60% = RMB 1,205mm; RMB 723 / 45% = RMB 1,607mm.

Similarly, Prince Frog's <u>IPO Prospectus</u> claimed that the <u>retail</u> value of the Company's 2010 sales within China's children's moisturizing lotions category was RMB 527mm, compared with RMB 550mm for China's leading brand, Johnson's Baby. The following table, taken directly from the Prospectus, shows the Company's *claimed spot* (2<sup>nd</sup>) in the competitive landscape of the children's moisturizing lotions market at the time of its public offering in 2011.<sup>6</sup>

Nielsen data puts the total retail value of Prince Frog's children's moisturizing lotion products at **RMB** 135mm in 2012, which is 81% less than Prince Frog's reported sales to its <u>distributors</u> (RMB 723mm) and 89% less than the minimum RMB 1,205mm in 2012 <u>retail sales</u> required if the Company's reported financials are true.

Likewise, Nielsen data shows RMB 80mm in total retail sales of Prince Frog's children's moisturizing lotions in 2010, which is 85% less than the total retail sales of such products reported in Prince Frog's Prospectus for 2010.

<sup>&</sup>lt;sup>†</sup>Glaucus estimate based on midpoint between 2010 and 2012.

<sup>&</sup>lt;sup>‡</sup>Calculation based on 2012 metrics provided by Prince Frog.