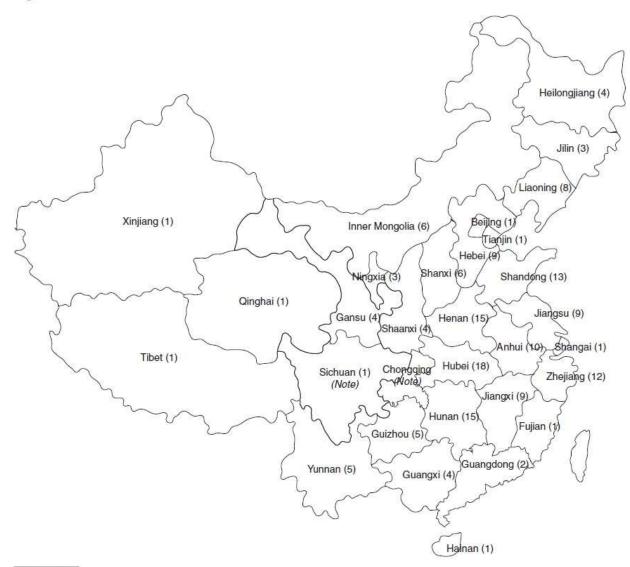

## c. Geographic Coverage is Extensive

Nielsen's geographic coverage is also extensive, covering the provinces home to 157 of the 173 distributors (91%) listed by Prince Frog in its 2011 Prospectus. The following graphic, pulled from Prince Frog's IPO Prospectus, shows the location of the Company's distributors, which are heavily concentrated in the central, southern and eastern provinces.

The following diagram sets out the geographical coverage of our current distributors and the number of our distributors (shown in brackets) in each municipality, province and autonomous region in China:

Note: We authorise the same distributor to handle our sales in both Sichuan and Chongqing.

Q

<sup>&</sup>lt;sup>8</sup> IPO Prospectus. Pg 127.

Compare Prince Frog's map of its distributors above to the following graphic, which shows Nielsen's geographic coverage.