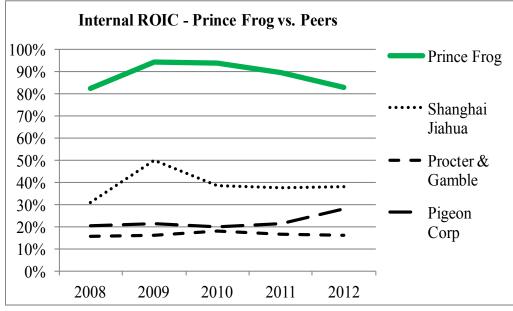

# COMPANY: PRINCE FROG INTERNATIONAL HOLDINGS LIMITED | HK: 1259 INDUSTRY: Consumer Products

- 3. PRC Government Tax Records Indicate Net Income a Fraction of Reported Figures. The Zhangzhou government publishes an annual list, available to any investor online, recognizing local businesses that pay over RMB 10mm in taxes. Prince Frog, whose headquarters, production base and sole PRC operating subsidiary are based in Zhangzhou, claims to have paid over RMB 10mm in taxes every year since 2008. Yet Prince Frog appears on the government's list only once (in 2012) and is conspicuously absent every year from 2008 through 2011, suggesting that it has paid far less in taxes than it claims in its public filings.
- 4. Customer SAIC Filings Indicate Sales are less than 25% of Reported. According to Prince Frog's 2012 annual report, its top five customers accounted for 14.2% of sales, or RMB 223mm (an average purchase amount of RMB 45mm per customer). Even if we make the generous assumption that Prince Frog accounted for 75% of all products purchased by such customers, the SAIC filings for four of these top five customers (including the largest customer) indicate an average 2012 purchasing activity from Prince Frog of RMB 11mm, which would amount to only 24% of the purchases implied by the Company's reported financials.
- 5. **Reported Financials Covered in Warts**. Other clues that Prince Frog is more frog than prince are suspicious statistical outliers in the Company's reported financials.
  - a. **Reported Sales Grew Seven Times Faster Than Industry**. Prince Frog's reported sales grew ~700% from 2007 to 2012, a period where the industry reportedly grew only ~100%. Such financial performance appears to be, in our view, too good to be true.
  - b. **89% ROIC Simply Lacks Credibility**. Prince Frog reported an average 89% internal ROIC from 2008 to 2012. This is simply not credible when compared with the ROICs of its domestic and international peers, such as 39% for Shanghai Jiahua (SH: 600315), 16% for Procter & Gamble (NYSE: PG), and 22% for Pigeon Corp (Tokyo: 7956).
  - c. **Inventory Turnover Rate Suspiciously Fast**. Prince Frog reported inventory turns of 25 days in 2012, which was at least twice as fast as the inventory turn rate of its peers (70 days for Shanghai Jiahua, 61 days for Procter & Gamble, and 67 days for Pigeon Corp). Either Prince Frog, a much smaller company by comparison, has achieved a level of operational efficiency far in excess of these global leaders, or Prince Frog's actual sales and cost of goods are significantly less than reported. We think the answer is obvious.
- 6. **Valuation**. In December 2012, Johnson & Johnson <u>acquired</u> 100% of Elsker, a close competitor of Prince Frog, for RMB 650mm, or 1.3x trailing 12 months sales of around RMB 500 million. Based on the evidence presented in this report, we believe that Prince Frog's true total sales figure is no higher than RMB 393mm for 2012 (25% of reported). A 1.5x multiple on what we estimate to be the Company's true sales figure would imply a valuation of HKD 749 million, or **HKD 0.74 per share**.